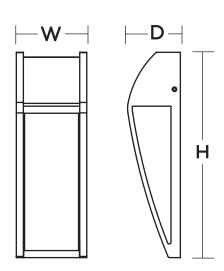

# **Ordering Information:**

|                     |       | Source | Delivered |       |          |        |        |
|---------------------|-------|--------|-----------|-------|----------|--------|--------|
| Bronze Patina       | LED   | Lumens | Lumens    | CCT   | H        | W      | D      |
| NIWDW0/1/109L30ENBD | 10\\/ | 880    | 500       | 3000K | 13-3///" | 1-3/1" | 3-1/2" |