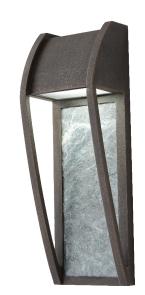

# Newport Outdoor LED Sconce NWPW Series

#### **Features**

All purpose LED sconce is an energy saving long-lasting alternative to Incandescent. Ideal use for security and general lighting. Provides lighting in residential, commercial, retail and hospitality applications. Fixture must be mounted to a standard junction box (not included) on a wall.

#### **Finish**

Bronze Patina coated finish.

### **Diffuser**

Frosted glass.